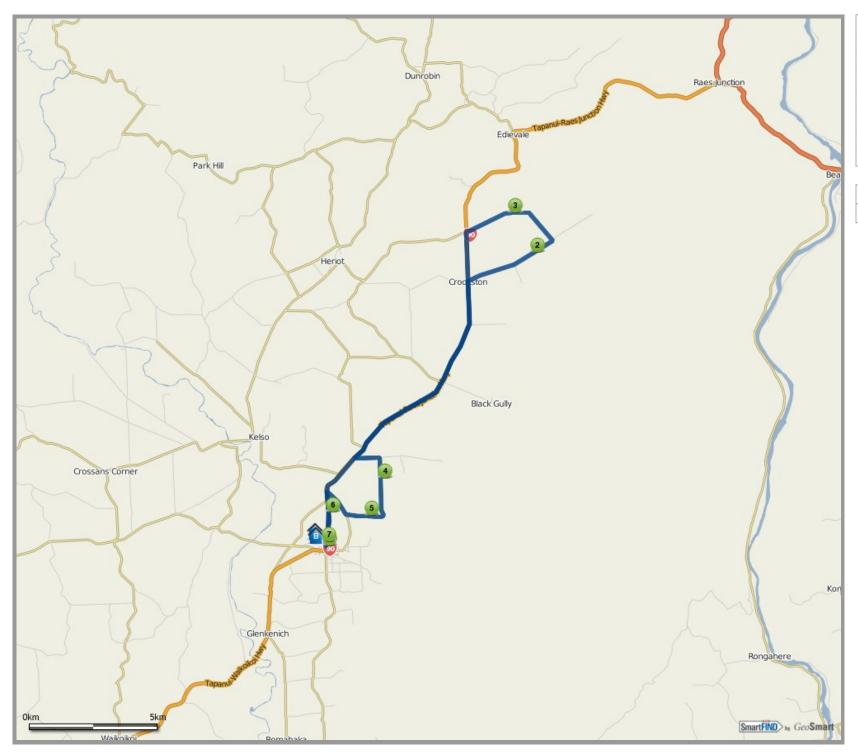

Route No. 8177 2011

Route Name Crookston

Route Distance 39.28 Km

Route Duration 38.55 minutes

Route Type Daily

Route Group West Otago
Total Daily Dist. 78.56 Km

Last Modified 18 Mar 2011

## Schools

A. Blue Mountain College

B. Tapanui School

Printed: 18 March 2011

## **Route Points - 8177 2011. Crookston**

| 1. Tapanui School        |
|--------------------------|
| 2. Gorge Road            |
| 3. Manual Point          |
| 4. Manual Point          |
| 5. Manual Point          |
| 6. Manual Point          |
| 7. Blue Mountain College |

## **Driving Directions - 8177 2011. Crookston**

Continue for 0.03 Km along Sussex St to Tapanui School

| arting from Tapanui School, go east on Sussex St                             |  |
|------------------------------------------------------------------------------|--|
| ter 0.03 Km go left onto Tapanui-Raes Junction Hwy                           |  |
| ter 12.67 Km go right onto Gorge Rd                                          |  |
| ontinue for 2.77 Km along Gorge Rd to Gorge Road                             |  |
| arting from Gorge Road, go north east on Gorge Rd                            |  |
| ter 0.90 Km go left onto Sims Rd                                             |  |
| ontinue for 2.12 Km along Sims Rd to Manual Point                            |  |
| arting from Manual Point, go west on Sims Rd                                 |  |
| ter 1.92 Km go left onto Tapanui-Raes Junction Hwy                           |  |
| ter 10.67 Km go left onto Brooksdale Rd                                      |  |
| ter 1.00 Km go right onto Sheddan Rd                                         |  |
| ontinue for 0.82 Km along Sheddan Rd to Manual Point                         |  |
| arting from Manual Point, go south on Sheddan Rd                             |  |
| ontinue for 2.10 Km along Sheddan Rd to Manual Point                         |  |
| arting from Manual Point, go west on Sheddan Rd                              |  |
| ter 0.85 Km go right onto Cameron Rd                                         |  |
| ter 1.21 Km go left onto Tapanui-Raes Junction Hwy                           |  |
| ontinue for 0.83 Km along Tapanui-Raes Junction Hwy to Manual Point          |  |
| arting from Manual Point, go south on Tapanui-Raes Junction Hwy              |  |
| ontinue for 1.16 Km along Tapanui-Raes Junction Hwy to Blue Mountain College |  |
| arting from Blue Mountain College, go south on Tapanui-Raes Junction Hwy     |  |
| ter 0.19 Km go right onto Sussex St                                          |  |